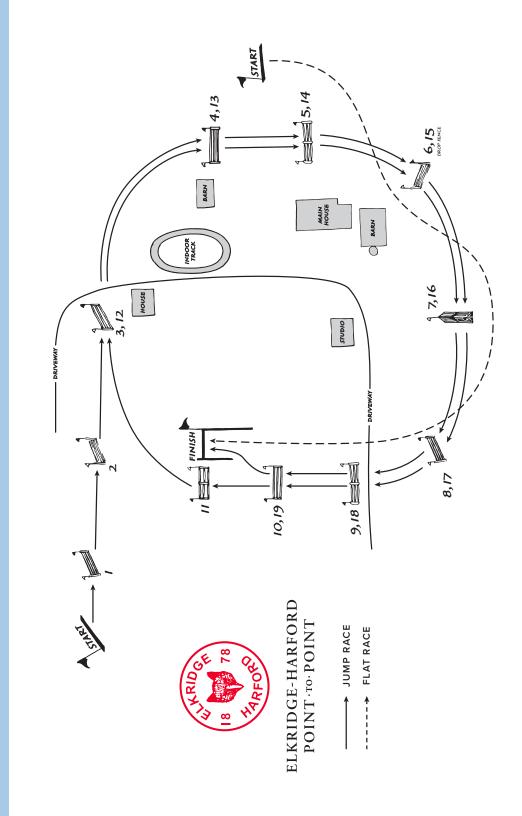

#### ELKRIDGE-HARFORD POINT-TO-POINT SPECTATOR RESPONSIBILITY

#### Welcome

to the Elkridge-Harford Hunt Club, Inc. Point-to-Point Races. The Race Committee hopes you have a glorious day enjoying the Harford County countryside and the breathtaking thrill of Thoroughbred racing over timber.

Along with that thrill comes some responsibility to ensure the safety of race participants and spectators alike.

# NERVOUS, STARTLED, OR LOOSE HORSES ARE UNPREDICTABLE AND CAN PRESENT GREAT DANGER. WE ASK THAT YOU PLEASE:

- 1. Keep dogs leashed at all times.
- 2. Keep your distance from the horses and be alert at all times when they are nearby.
- 3. All car radios and sound systems must be kept at a low volume.
- 4. Only cross the race course during the intervals between races and never step onto the race course once the race has started.
- Listen carefully to the announcements over the PA system, especially, "Clear the course," and always obey the instructions of race officials and outriders.
- 6. Monitor your small children at all times to ensure their safety.

Observance of these cautions will help ensure that we all have a safe and enjoyable day. By entering the property, you assume all risk of injury to you and your family and pets. If you are unwilling to assume these risks, we most respectfully ask you to leave the property immediately.